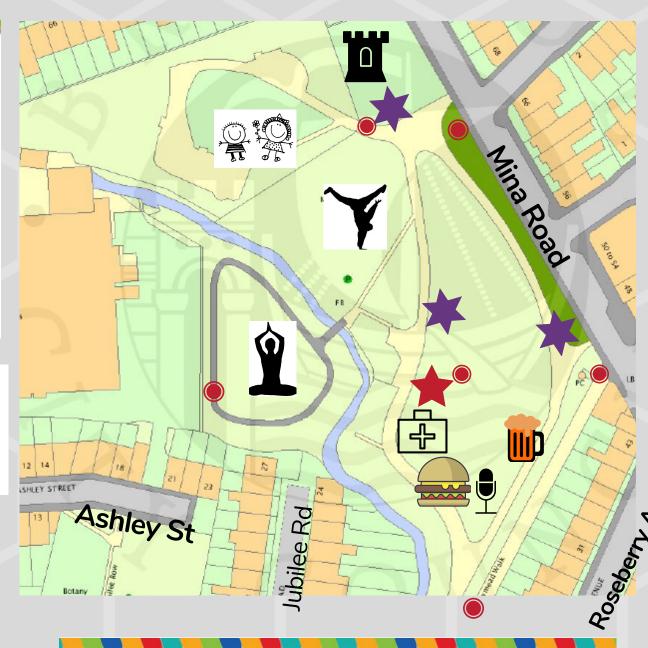

#### IMPORTANT INFORMATION

Dogs: Please keep all dogs on the lead whilst at this event. Bar: Please buy your drinks from our bars Unit 8 Cocktails and Fierce & Noble. **Rubbish**: Please look out for the bins in every zone and dispose of waste properly. Lost Children: Please notify a steward if you find a lost child. The lost children

point is at the information point marked on the map. Stewards: All stewards are wearing high-viz jackets. BBQ/Fires: BBQ/Fires are not permitted in the park.

Toilets: Main toilets are at the Community Centre on Horley Road. Neck of the Woods Cafe is open until 5 pm today.

First aid: Please report to the Community Paramedics next to the information point. **Crime**: Please report incidents to the patrolling stewards or to Police point.

Thank you for your kind co-operation!

# Lost Children/info point

First aid

Stage

**Bouncy castles** 

Bar

**Food Zone** 

Buy raffle tickets here